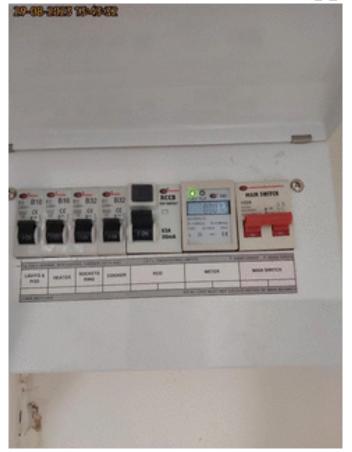

Bryan

 Answer
 Notes

 What is your visit?
 Electrical

 Job Sheet Compliance Electrical
 Answer

 Answer
 Notes

 What work has been
 Visual inspection

| completed on this visit?                        | visual inspection |
|-------------------------------------------------|-------------------|
| Have you taken a photo of main Incoming supply? | Yes               |

powered by: BigChange\*

Unit 2222-2226 The Crescent Birmingham B37 7YE

**Incoming Supply Photo 1** 

Have you taken a photo of each distribution board?

**Distribution Board Photo 1** 

**Distribution Board Photo 2** 