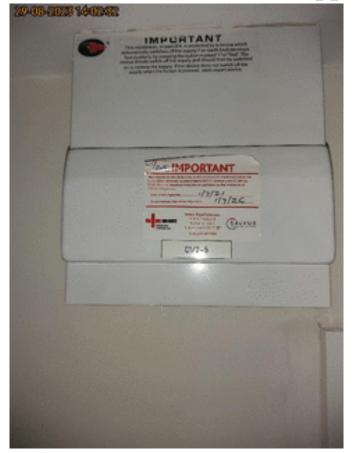

Bryan

 Answer
 Notes

 What is your visit?
 Electrical

 Job Sheet Compliance Electrical
 Answer

 Answer
 Notes

 What work has been
 Visual inspection

| completed on this visit?                        | visual inspection |
|-------------------------------------------------|-------------------|
| Have you taken a photo of main Incoming supply? | Yes               |

powered by: BigChange\*

Unit 2222-2226 The Crescent Birmingham B37 7YE

**Incoming Supply Photo 1** 

Have you taken a photo of each distribution board?

**Distribution Board Photo 1** 

**Distribution Board Photo 2** 