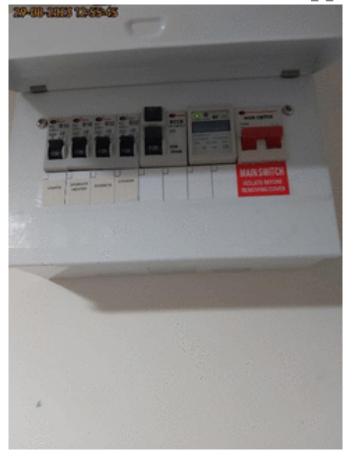

Bryan

 Answer
 Notes

 What is your visit?
 Electrical

 Job Sheet Compliance Electrical
 Answer

 Answer
 Notes

 What work has been
 Visual inspection

| completed on this visit?                        | visual inspection |
|-------------------------------------------------|-------------------|
| Have you taken a photo of main Incoming supply? | Yes               |

powered by: BigChange\*

Unit 2222-2226 The Crescent Birmingham B37 7YE

**Incoming Supply Photo 1** 

Have you taken a photo of each distribution board?

**Distribution Board Photo 1** 

**Distribution Board Photo 2** 