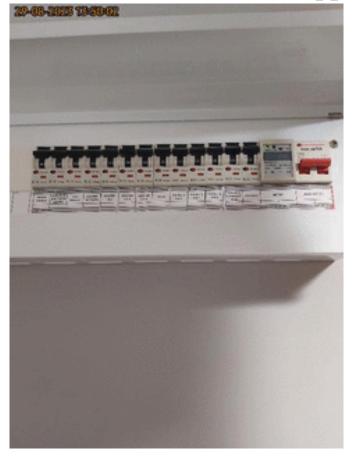

Bryan

 Answer
 Notes

 What is your visit?
 Electrical

 Job Sheet Compliance Electrical
 Answer

 Answer
 Notes

 What work has been
 Visual inspection

| completed on this visit?                        | visual inspection |
|-------------------------------------------------|-------------------|
| Have you taken a photo of main Incoming supply? | Yes               |

powered by: BigChange\*

Unit 2222-2226 The Crescent Birmingham B37 7YE

**Incoming Supply Photo 1** 

Have you taken a photo of each distribution board?

**Distribution Board Photo 1** 

**Distribution Board Photo 2** 