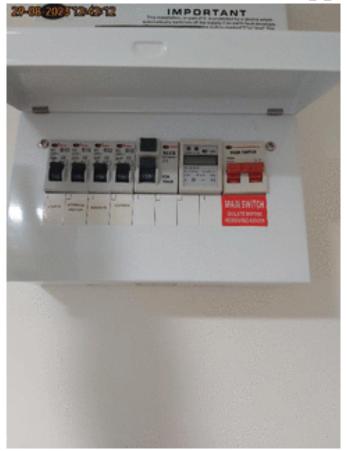

powered by: BigChange\*

Unit 2222-2226 The Crescent Birmingham B37 7YE

**Incoming Supply Photo 1** 

Have you taken a photo of each distribution board?

**Distribution Board Photo 1** 

**Distribution Board Photo 2** 