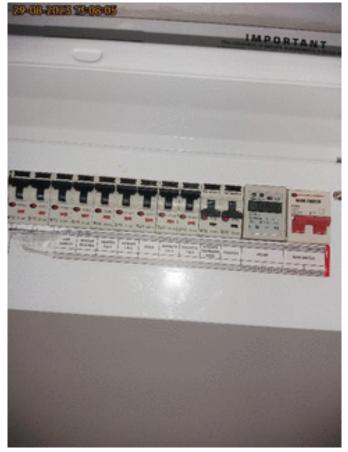

powered by: BigChange\*

Unit 2222-2226 The Crescent Birmingham B37 7YE

**Incoming Supply Photo 1** 

Have you taken a photo of each distribution board?

**Distribution Board Photo 1** 

**Distribution Board Photo 2** 