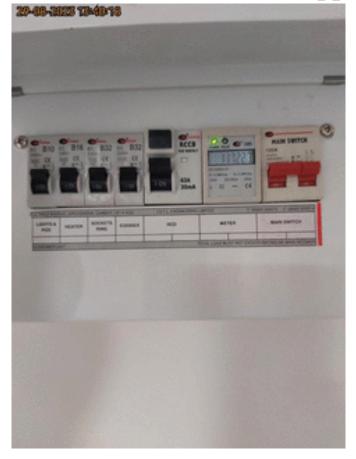

Bryan

 Answer
 Notes

 What is your visit?
 Electrical

 Job Sheet Compliance Electrical
 Answer

 Answer
 Notes

 What work has been
 Visual inspection

| completed on this visit?                        | visual inspection |
|-------------------------------------------------|-------------------|
| Have you taken a photo of main Incoming supply? | Yes               |

powered by: BigChange\*

Unit 2222-2226 The Crescent Birmingham B37 7YE

**Incoming Supply Photo 1** 

Have you taken a photo of each distribution board?

**Distribution Board Photo 1** 

**Distribution Board Photo 2** 