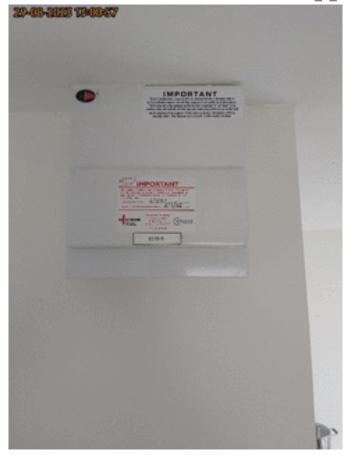

Bryan

 Answer
 Notes

 What is your visit?
 Electrical

 Job Sheet Compliance Electrical
 Answer

 Answer
 Notes

 What work has been
 Visual inspection

| completed on this visit?                        | visual inspection |
|-------------------------------------------------|-------------------|
| Have you taken a photo of main Incoming supply? | Yes               |

powered by: BigChange\*

Unit 2222-2226 The Crescent Birmingham B37 7YE

**Incoming Supply Photo 1** 

Have you taken a photo of each distribution board?

**Distribution Board Photo 1** 

**Distribution Board Photo 2** 