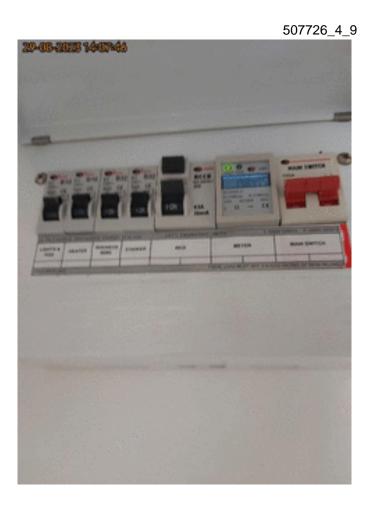

Bryan

 Answer
 Notes

 What is your visit?
 Electrical

 Job Sheet Compliance Electrical
 Answer

 Answer
 Notes

 What work has been
 Visual inspection

| completed on this visit?                        | visual inspection |
|-------------------------------------------------|-------------------|
| Have you taken a photo of main Incoming supply? | Yes               |

powered by: BigChange\*

Unit 2222-2226 The Crescent Birmingham B37 7YE

**Incoming Supply Photo 1** 

Have you taken a photo of each distribution board?

**Distribution Board Photo 1** 

**Distribution Board Photo 2** 