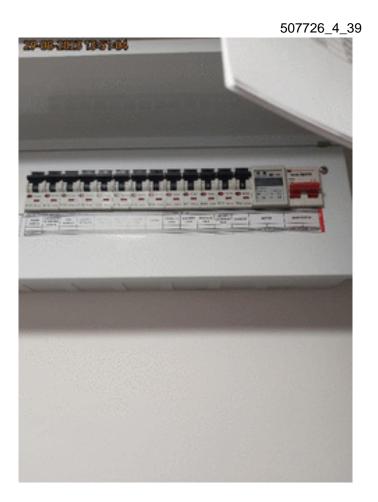

powered by: BigChange\*

Unit 2222-2226 The Crescent Birmingham B37 7YE

**Incoming Supply Photo 1** 

Have you taken a photo of each distribution board?

**Distribution Board Photo 1** 

**Distribution Board Photo 2** 

powered by: Big Change\*

Unit 2222-2226 The Crescent Birmingham B37 7YE

powered by: Big Change\*

Unit 2222-2226 The Crescent Birmingham B37 7YE

**Distribution Board Photo 6 Distribution Board Photo 7 Distribution Board Photo 8** 

Unit 2222-2226 The Crescent Birmingham B37 7YE

| Distribution Board Photo 9                                                  |                                                                                                                                |
|-----------------------------------------------------------------------------|--------------------------------------------------------------------------------------------------------------------------------|
| Distribution Board Photo 10                                                 |                                                                                                                                |
| Have you completed relevant cert?                                           | Yes                                                                                                                            |
| Is the cert satisfactory?                                                   | Satisfactory                                                                                                                   |
| Is a remedial quote required?                                               | No                                                                                                                             |
| Is the compliance visit<br>complete?                                        | Yes                                                                                                                            |
| Feedback                                                                    | STATEMENT READ - Please help us to help you. We would welcome your comments on our service. Press the tick button to continue. |
| Please rate our overall service<br>from 1 to 5 (1 = Poor, 5 =<br>Excellent) | 5 Diamonds                                                                                                                     |
| General Comments                                                            | All good                                                                                                                       |
| Client position/title                                                       | General Manager                                                                                                                |
| Customer Signature                                                          | Bryan                                                                                                                          |
|                                                                             |                                                                                                                                |