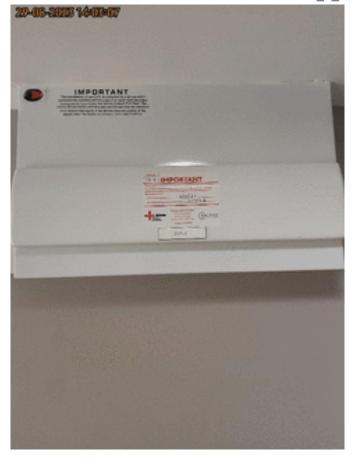

Bryan

 Answer
 Notes

 What is your visit?
 Electrical

 Job Sheet Compliance Electrical
 Answer

 Answer
 Notes

 What work has been
 Visual inspection

| completed on this visit?                        | visual inspection |
|-------------------------------------------------|-------------------|
| Have you taken a photo of main Incoming supply? | Yes               |

powered by: BigChange\*

Unit 2222-2226 The Crescent Birmingham B37 7YE

**Incoming Supply Photo 1** 

Have you taken a photo of each distribution board?

**Distribution Board Photo 1** 

**Distribution Board Photo 2** 