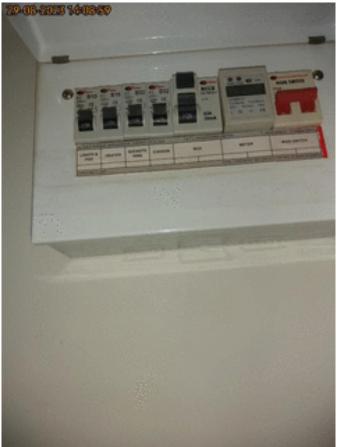

powered by: BigChange\*

Unit 2222-2226 The Crescent Birmingham B37 7YE

**Incoming Supply Photo 1** 

Have you taken a photo of each distribution board?

**Distribution Board Photo 1** 

**Distribution Board Photo 2** 