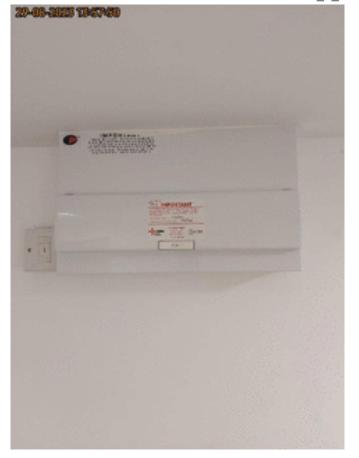

Bryan

 Answer
 Notes

 What is your visit?
 Electrical

 Job Sheet Compliance Electrical
 Answer

 Answer
 Notes

 What work has been
 Visual inspection

| completed on this visit?                        | visual inspection |
|-------------------------------------------------|-------------------|
| Have you taken a photo of main Incoming supply? | Yes               |