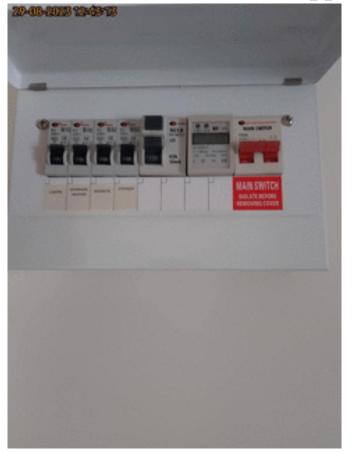

powered by: BigChange\*

Unit 2222-2226 The Crescent Birmingham B37 7YE

**Incoming Supply Photo 1** 

Have you taken a photo of each distribution board?

**Distribution Board Photo 1** 

**Distribution Board Photo 2** 