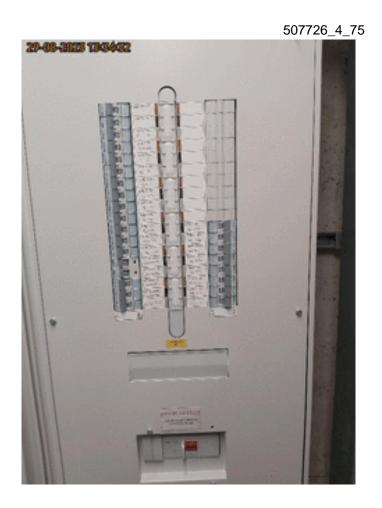

powered by: BigChange\*

Unit 2222-2226 The Crescent Birmingham B37 7YE

**Incoming Supply Photo 1** 

Have you taken a photo of each distribution board?

**Distribution Board Photo 1** 

**Distribution Board Photo 2** 