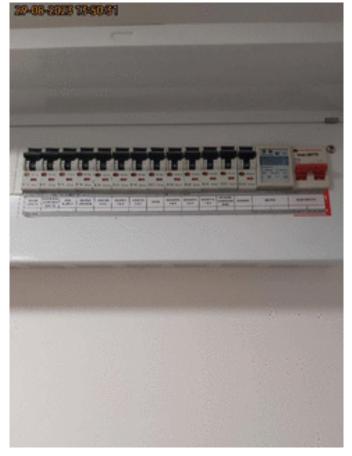

powered by: BigChange\*

Unit 2222-2226 The Crescent Birmingham B37 7YE

**Incoming Supply Photo 1** 

Have you taken a photo of each distribution board?

**Distribution Board Photo 1** 

**Distribution Board Photo 2** 

powered by: Big Change\*

Unit 2222-2226 The Crescent Birmingham B37 7YE

powered by: Big Change\*

Unit 2222-2226 The Crescent Birmingham B37 7YE

**Distribution Board Photo 6 Distribution Board Photo 7 Distribution Board Photo 8** 

Unit 2222-2226 The Crescent Birmingham B37 7YE

| Distribution Board Photo 9                                                  |                                                                                                                                |
|-----------------------------------------------------------------------------|--------------------------------------------------------------------------------------------------------------------------------|
| Distribution Board Photo 10                                                 |                                                                                                                                |
| Have you completed relevant cert?                                           | Yes                                                                                                                            |
| Is the cert satisfactory?                                                   | Satisfactory                                                                                                                   |
| Is a remedial quote required?                                               | No                                                                                                                             |
| Is the compliance visit<br>complete?                                        | Yes                                                                                                                            |
| Feedback                                                                    | STATEMENT READ - Please help us to help you. We would welcome your comments on our service. Press the tick button to continue. |
| Please rate our overall service<br>from 1 to 5 (1 = Poor, 5 =<br>Excellent) | 5 Diamonds                                                                                                                     |
| General Comments                                                            | All good                                                                                                                       |
| Client position/title                                                       | General Manager                                                                                                                |
| Customer Signature                                                          | Bryan                                                                                                                          |
|                                                                             |                                                                                                                                |