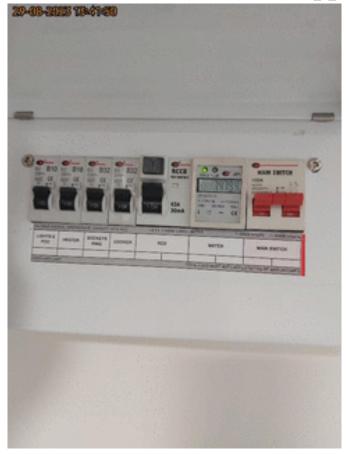

Bryan

 Answer
 Notes

 What is your visit?
 Electrical

 Job Sheet Compliance Electrical
 Answer

 Answer
 Notes

 What work has been
 Visual inspection

| completed on this visit?                        | visual inspection |
|-------------------------------------------------|-------------------|
| Have you taken a photo of main Incoming supply? | Yes               |

powered by: BigChange\*

Unit 2222-2226 The Crescent Birmingham B37 7YE

**Incoming Supply Photo 1** 

Have you taken a photo of each distribution board?

**Distribution Board Photo 1** 

**Distribution Board Photo 2** 