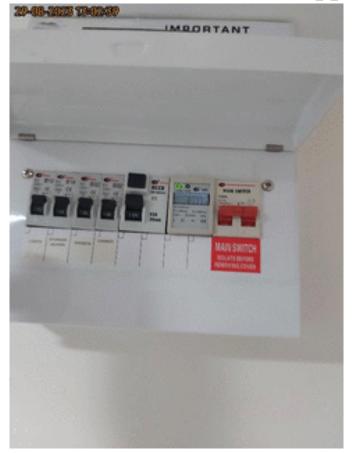

Bryan

 Answer
 Notes

 What is your visit?
 Electrical

 Job Sheet Compliance Electrical
 Answer

 Answer
 Notes

 What work has been
 Visual inspection

| completed on this visit?                        | visual inspection |
|-------------------------------------------------|-------------------|
| Have you taken a photo of main Incoming supply? | Yes               |

powered by: BigChange\*

Unit 2222-2226 The Crescent Birmingham B37 7YE

**Incoming Supply Photo 1** 

Have you taken a photo of each distribution board?

**Distribution Board Photo 1** 

**Distribution Board Photo 2** 