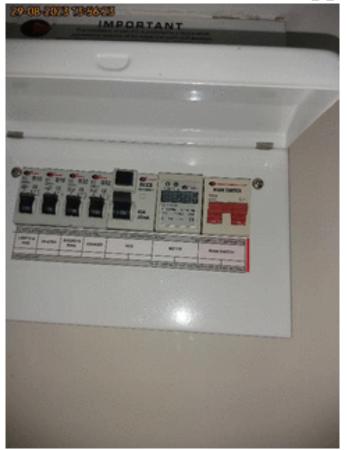

powered by: BigChange\*

Unit 2222-2226 The Crescent Birmingham B37 7YE

**Incoming Supply Photo 1** 

Have you taken a photo of each distribution board?

**Distribution Board Photo 1** 

**Distribution Board Photo 2** 