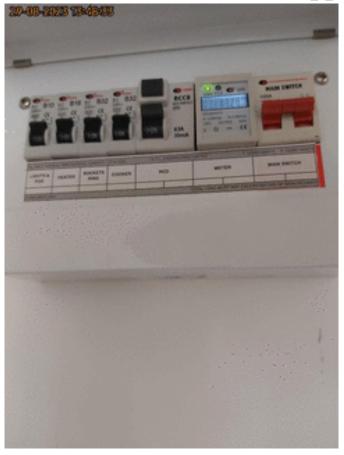

Bryan

 Answer
 Notes

 What is your visit?
 Electrical

 Job Sheet Compliance Electrical
 Answer

 Answer
 Notes

 What work has been
 Visual inspection

| completed on this visit?                        | visual inspection |
|-------------------------------------------------|-------------------|
| Have you taken a photo of main Incoming supply? | Yes               |

powered by: BigChange\*

Unit 2222-2226 The Crescent Birmingham B37 7YE

**Incoming Supply Photo 1** 

Have you taken a photo of each distribution board?

**Distribution Board Photo 1** 

**Distribution Board Photo 2** 